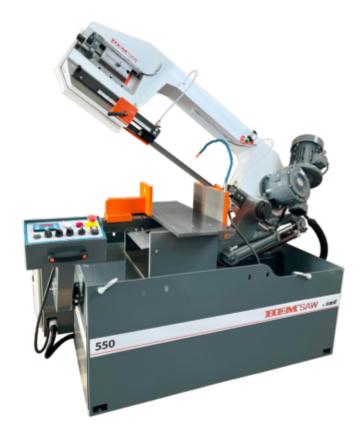

## **Product Description**

Horizontal Pivot Band Saws
> Horizontal Double-Miter Saws