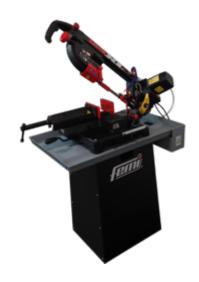

# **ABS-1750XL**

## **Technical Specifications**

**Rectangular Capacity** 0-6.2" W x 0-5.5" H

**Square Capacity** 0-5.5" (Square)

**Round Capacity** 0-6.1" (Diameter)

**Bar-feed** N/A

Motor N/A

**Hydraulic Motor** N/A

**Operation Type** Manual

**Power Source** Electric

Weight 150

**Blade Type** Bandsaw

**Blade Size** 5' 8" L x .75" H x .035"

Cantilever

Bandsaw Blade Speed N/A

**Bundle Cut?** No

## **Product Description**

Benchtop Band Saws > Stationary Saws

#### **Standard Features**

Gravity Assist Operation w/ Manual Arm Lift Adjustable Light to Heavy Cutting Force One-Way 45° Miter Vise - Manual Manual Miter Easy Clutch Blade Tension Adjustable 19.6" Stop Sliding Rolls for Material Support Coolant System Price Includes Base 115V - Variable Speed Motor